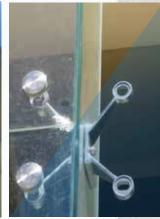

# SPIDER SYSTEM

#### SKYLIGHT AND SPIDER SYSTEM

Structural Glazing 10.10.4/25 air space / 8.8.4 Low E.

Stainless Steel Spider System Grade 316 including Tension rod tenders.

Aluminum Technal GXFX Reinforced Double Glazed. 6mm / 12mm air space 6mm.