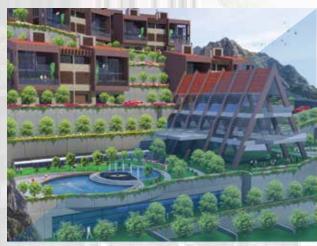

## "LES DUNES DE FAKRA" (FAKRA)

#### **Technal MC Curtainwall**

Aluminium Sliding System: Technal GXFX system

Aluminium CurtainWall: Technal MX system

28 mm Clear Tempered Double Glazed

Balustrade: 22 mm Clear Tempered Laminated Glass

4 mm Aluminium Composite Panel

#### Consultant

MR GROUP

Roof Floor Level

First Floor Level

Ground Floor Level

VERTICAL SECTION