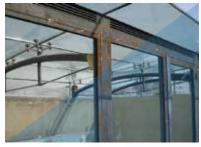

# SPIDER SYSTEM

#### SKYLIGHT AND SPIDER SYSTEM

Structural Glazing 10.10.4/25 air space / 8.8.4 Low E.

Stainless Steel Spider System Grade 316 including Tension rod tenders.

Aluminum Technal GXFX Reinforced Double Glazed. 6mm / 12mm air space 6mm.