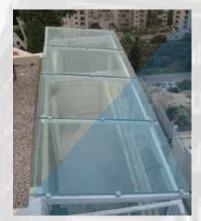

#### SKYLIGHT AND SPIDER SYSTEM

Structural Glazing 10.10.4/25 air space / 8.8.4 Low E.

Stainless Steel Spider System Grade 316 including Tension rod tenders.

Aluminum Technal GXFX Reinforced Double Glazed. 6mm / 12mm air space 6mm.

#### **Aluminum Curtain Wall System**

Skylight 32 mm Tempered Laminated Clear Glass

Balustrades: 15 mm Clear Tempered Glass