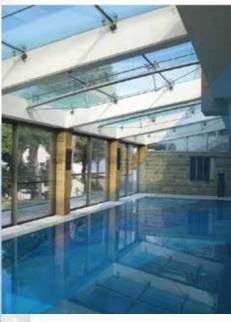

#### SKYLIGHT AND SPIDER SYSTEM

Structural Glazing 10.10.4/25 air space / 8.8.4 Low E.

Stainless Steel Spider System Grade 316 including Tension rod tenders.

Aluminum Technal GXFX Reinforced Double Glazed. 6mm / 12mm air space 6mm.