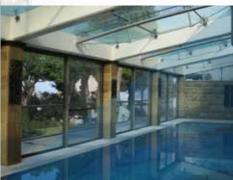

#### SKYLIGHT AND SPIDER SYSTEM

Structural Glazing 10.10.4/25 air space / 8.8.4 Low E.

Stainless Steel Spider System Grade 316 including Tension rod tenders.

Aluminum Technal GXFX Reinforced Double Glazed. 6mm / 12mm air space 6mm.