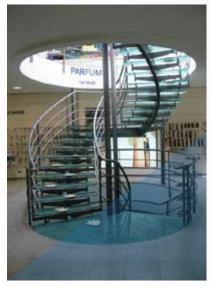

# BALUSTRADES

#### HAWA RESIDENCE (SAFRA)

Kahwaji (KCC) Construction and Contracting

16.8 mm Tempered Laminated Clear Glass

#### Pain D'or (Amyoun)

KARAM ENGINEERING

Balustrade: 15 mm Tempered Glass + Stainless Stell Handrail.

Balustrade: 12 mm Tempered Glass + Stainless Steel Handrail.

#### Darazi Residence (Amyoun)

KARAM Engineering

Stainless Steel Grade 316

Balustrade: 15 mm Tempered Glass + Aluminum Handrail.

Balustrade: 15 mm Tempered Glass + Aluminum Handrail. Galvanized Steel U-Channel + Grout