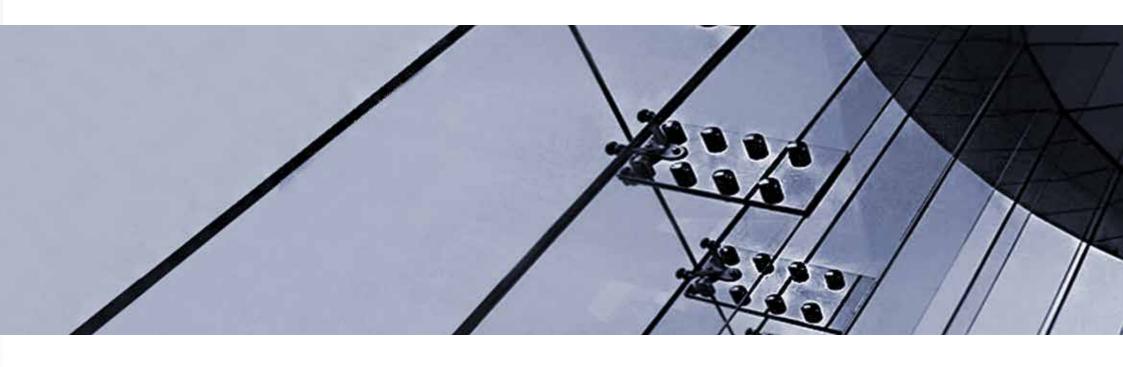

# SPIDER SYSTEM

#### SKYLIGHT AND SPIDER SYSTEM

Structural Glazing 10.10.4/25 air space / 8.8.4 Low E.

Stainless Steel Spider System Grade 316 including Tension rod tenders.

Aluminum Technal GXFX Reinforced Double Glazed. 6mm / 12mm air space 6mm.

## "BUSINESS CENTER" (SIN EL FIL)

Abou Rahal Contracting and Constructing

12 mm Tempered Float Glass Spider System + Fins

Structural Glazing 15mm Tempered Clear Glazed. Stainless Steel Spider Grade 316 including Fin Glazing System.