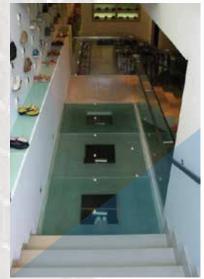

# SPIDER SYSTEM

#### SKYLIGHT AND SPIDER SYSTEM

Structural Glazing 10.10.4/25 air space / 8.8.4 Low E.

Stainless Steel Spider System Grade 316 including Tension rod tenders.

Aluminum Technal GXFX Reinforced Double Glazed. 6mm / 12mm air space 6mm.