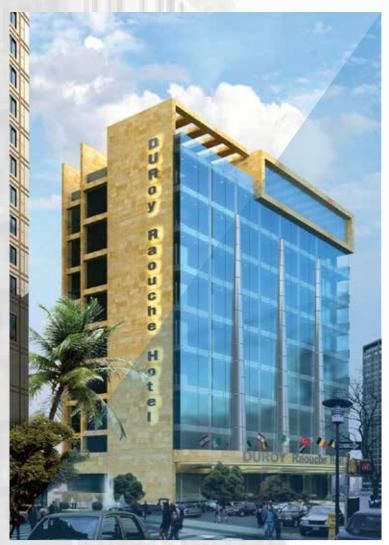

le Glazed

Moboblock 4.5 cm Motorized

## "FERRI CENTER" (Tripoli)



#### **Technal MC Curtainwall**

Aluminium Curtainwall Tchnal MX system

22 mm Reflective Tempered Double Glazing

22 mm Clear Float Double Glazing

#### **Aluminium Sidem 2000**

4 mm Aluminium Comp Pannels ALUBOND

#### Aluminium System: Sidem 2000





22 mm Clear Float Double Glazed Monoblock 45 cm Motorized

## "LES DUNES DE FAKRA" (FAKRA)



#### **Technal MC Curtainwall**

Aluminium Sliding System: Technal GXFX system

Aluminium CurtainWall: Technal MX system

28 mm Clear Tempered Double Glazed

Balustrade: 22 mm Clear Tempered Laminated Glass

4 mm Aluminium Composite Panel

#### Consultant

MR GROUP



Roof Floor Level

First Floor Level

Ground Floor Level

VERTICAL SECTION

## "DUROY RAOUCHE HOTEL" (Raouche)





#### "HALAT 1954" (Halat)





**Aluminium System Sidem 2000** 

22 mm Clear Float Double Glazed Monoblock 4.5 cm Motorized

## "VILLAS HALAT 334" (Halat)









#### **BECHARA EL KHOURY**





#### Technal MC CurtianWall

Aluminium Sliding System: Technal GXFX System

Aluminium CurtainWall: Technal MX system

28 mm Clear tempered Double Glazed

Balustrades: 22 mm Clear Tempered Laminated Glass

#### COTTON CLUB AFRICA GABON

#### MARINGA-AFRICA GABON





#### **Technal MVv CurtainWall**

Aluminium CurtainWall: Technal MVv system

6.6.2 mm Clear tempered Laminated

#### **Technal MVv CurtainWall**

Aluminium Composite Panel 4 mm

#### **Technal MX SG CurtainWall**

Aluminium CurtainWall: Technal MX system

6.6.2 mm Clear tempered Laminated

#### **SWC NKOK-AFRICA GABON**





#### *