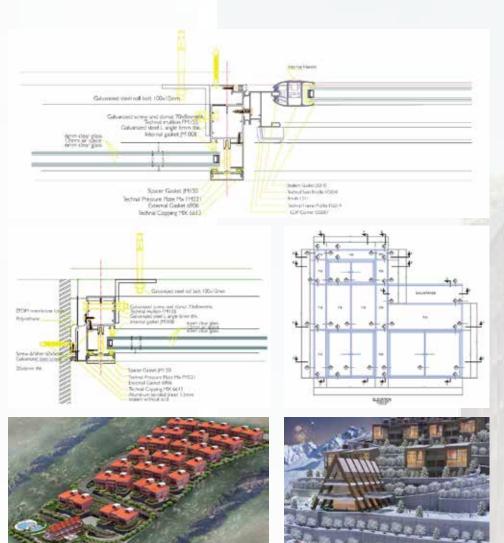

#### **Technal MC Curtainwall**

Aluminium Sliding System: Technal GXFX system

Aluminium CurtainWall: Technal MX system

28 mm Clear Tempered Double Glazed

Balustrade: 22 mm Clear Tempered Laminated Glass

4 mm Aluminium Composite Panel

#### Technal MC CurtianWall

Aluminium Sliding System: Technal GXFX System

Aluminium CurtainWall: Technal MX system

28 mm Clear tempered Double Glazed

Balustrades: 22 mm Clear Tempered Laminated Glass

#### **Technal MVv CurtainWall**

Aluminium CurtainWall: Technal MVv system

6.6.2 mm Clear tempered Laminated

#### **Technal MVv CurtainWall**

Aluminium Composite Panel 4 mm

#### **Technal MX SG CurtainWall**

Aluminium CurtainWall: Technal MX system

6.6.2 mm Clear tempered Laminated