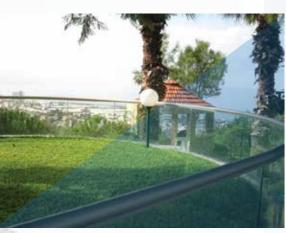

#### Darazi Residence (Amyoun)

KARAM Engineering

Stainless Steel Grade 316

Balustrade: 15 mm Tempered Glass + Aluminum Handrail.

Balustrade: 15 mm Tempered Glass + Aluminum Handrail. Galvanized Steel U-Channel + Grout