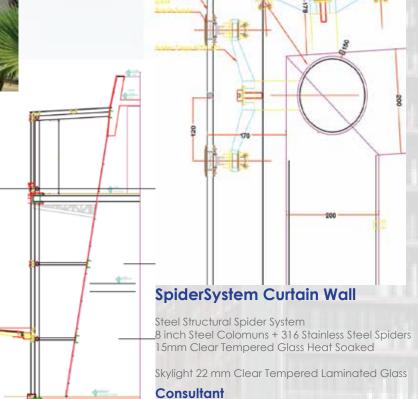

#### SKYLIGHT AND SPIDER SYSTEM

Structural Glazing 10.10.4/25 air space / 8.8.4 Low E.

Stainless Steel Spider System Grade 316 including Tension rod tenders.

Aluminum Technal GXFX Reinforced Double Glazed. 6mm / 12mm air space 6mm.