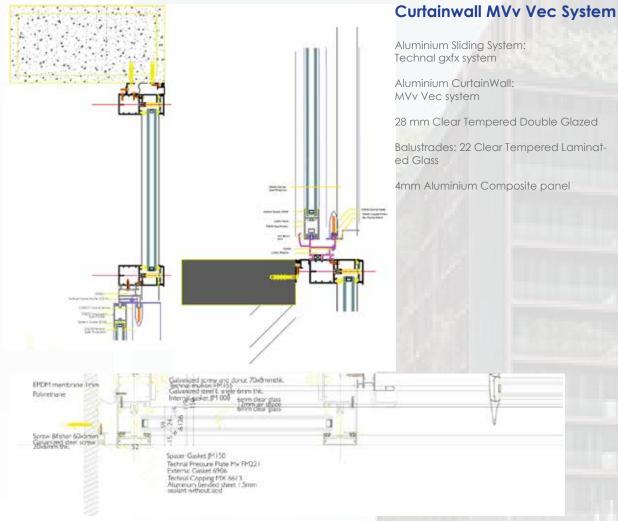

#### **Technal MVv Curtain Wall**

Adapted VEC
Tempered Redflective Coated
Double Glazing
15mm Spider System
4 mm Aluminium Composite Panel

Caopy System

16mm Tempered Laminated Float Glass

#### **Technal MC CurtainWall**

**Aluminium Sliding System:** Technal GXFX system

Aluminum curtainwall: technal MVV system

28mm Clear Tempered Double Glazed

22mm Clear Float Double Glazed

Moboblock 4.5 cm Motorized

#### **Technal MC Curtainwall**

Aluminium Sliding System: Technal GXFX system

Aluminium CurtainWall: Technal MX system

28 mm Clear Tempered Double Glazed

Balustrade: 22 mm Clear Tempered Laminated Glass

4 mm Aluminium Composite Panel

#### Technal MC CurtianWall

Aluminium Sliding System: Technal GXFX System

Aluminium CurtainWall: Technal MX system

28 mm Clear tempered Double Glazed

Balustrades: 22 mm Clear Tempered Laminated Glass