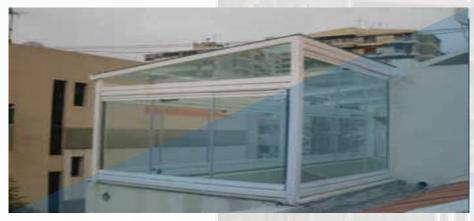

# CURTAIN GLASS

#### "RESIDENCE" (Ramlit el Bayda)

10 mm Tempered Float Glass

#### **ALUMINUM FOLDING SYSTEM**

6mm / 6mm air space / 6mm Tempered Float Glass

10 MM Tempered Float Glass