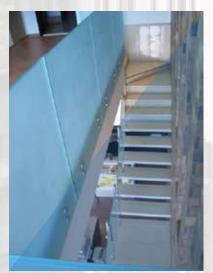

#### Darazi Residence (Amyoun)

KARAM Engineering

Stainless Steel Grade 316

Balustrade: 15 mm Tempered Glass + Aluminum Handrail.

Balustrade: 15 mm Tempered Glass + Aluminum Handrail. Galvanized Steel U-Channel + Grout