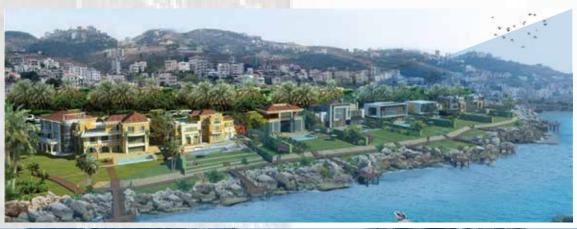

## "LES DUNES DE FAKRA" (FAKRA)

#### **Technal MC Curtainwall**

Aluminium Sliding System: Technal GXFX system

Aluminium CurtainWall: Technal MX system

28 mm Clear Tempered Double Glazed

Balustrade: 22 mm Clear Tempered Laminated Glass

4 mm Aluminium Composite Panel

#### Consultant

MR GROUP

Roof Floor Level

First Floor Level

Ground Floor Level

VERTICAL SECTION