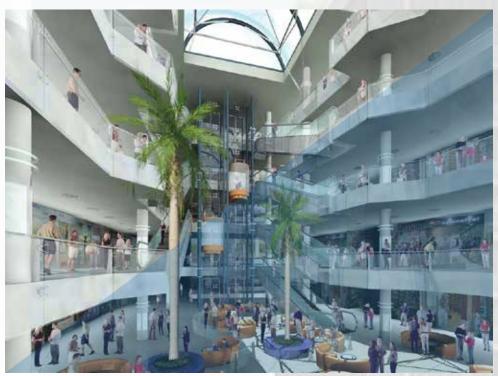

# SPIDER SYSTEM

#### "CENTERPOINT" Saida Mall

DADA GROUP

Detail-A

## "HAWA RESIDENCE " (SAFRA)

Kahwaji Constructing and Constracting

#### SKYLIGHT AND SPIDER SYSTEM

Structural Glazing 10.10.4/25 air space / 8.8.4 Low E.

Stainless Steel Spider System Grade 316 including Tension rod tenders.

Aluminum Technal GXFX Reinforced Double Glazed. 6mm / 12mm air space 6mm.

**Contractor** kahwaji construction co

## "HAWA RESIDENCE " (SAFRA)

## "BUSINESS CENTER" (SIN EL FIL)

Abou Rahal Contracting and Constructing

12 mm Tempered Float Glass Spider System + Fins

Structural Glazing 15mm Tempered Clear Glazed. Stainless Steel Spider Grade 316 including Fin Glazing System.

#### "AVENUE MALL" (Amman)

#### **Aluminum Curtain Wall System**

Skylight 32 mm Tempered Laminated Clear Glass

Balustrades: 15 mm Clear Tempered Glass

## "HADDAD RESIDENTIAL AREA" (Alley)

Al Handasa Constructing and Contracting

42 mm Tempered Laminated Float Double Glazed Spider System + Tension Rods