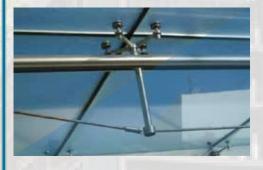

# SPIDER SYSTEM

#### SKYLIGHT AND SPIDER SYSTEM

Structural Glazing 10.10.4/25 air space / 8.8.4 Low E.

Stainless Steel Spider System Grade 316 including Tension rod tenders.

Aluminum Technal GXFX Reinforced Double Glazed. 6mm / 12mm air space 6mm.