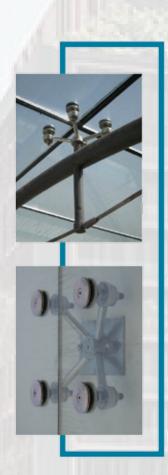

# SPIDER SYSTEM

#### SKYLIGHT AND SPIDER SYSTEM

Structural Glazing 10.10.4/25 air space / 8.8.4 Low E.

Stainless Steel Spider System Grade 316 including Tension rod tenders.

Aluminum Technal GXFX Reinforced Double Glazed. 6mm / 12mm air space 6mm.