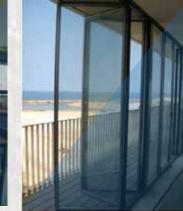

#### "RESIDENCE" (Ramlit el Bayda)

10 mm Tempered Float Glass

#### **ALUMINUM FOLDING SYSTEM**

6mm / 6mm air space / 6mm Tempered Float Glass

10 MM Tempered Float Glass