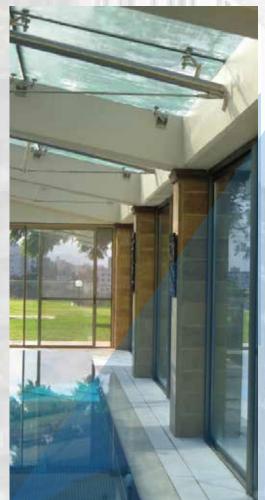

#### **Aluminum Curtain Wall System**

Skylight 32 mm Tempered Laminated Clear Glass

Balustrades: 15 mm Clear Tempered Glass