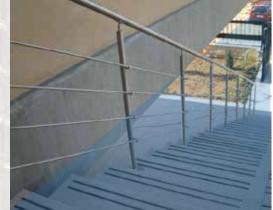

# BALUSTRADES

#### Pain D'or (Amyoun)

KARAM ENGINEERING

Balustrade: 15 mm Tempered Glass + Stainless Stell Handrail.

Balustrade: 12 mm Tempered Glass + Stainless Steel Handrail.

#### Darazi Residence (Amyoun)

KARAM Engineering

Stainless Steel Grade 316

Balustrade: 15 mm Tempered Glass + Aluminum Handrail.

Balustrade: 15 mm Tempered Glass + Aluminum Handrail. Galvanized Steel U-Channel + Grout