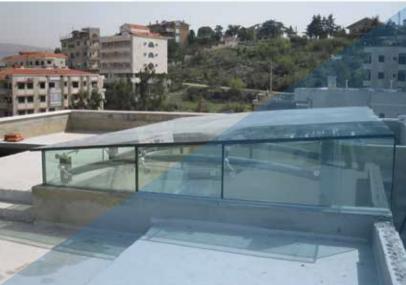

#### SKYLIGHT AND SPIDER SYSTEM

Structural Glazing 10.10.4/25 air space / 8.8.4 Low E.

Stainless Steel Spider System Grade 316 including Tension rod tenders.

Aluminum Technal GXFX Reinforced Double Glazed. 6mm / 12mm air space 6mm.

#### **Aluminum Curtain Wall System**

Skylight 32 mm Tempered Laminated Clear Glass

Balustrades: 15 mm Clear Tempered Glass