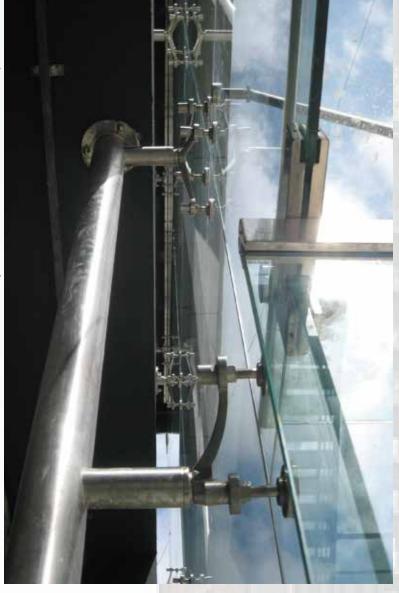

# BALUSTRADES

#### HAWA RESIDENCE (SAFRA)

Kahwaji (KCC) Construction and Contracting

16.8 mm Tempered Laminated Clear Glass

#### Pain D'or (Amyoun)

KARAM ENGINEERING

Balustrade: 15 mm Tempered Glass + Stainless Stell Handrail.

Balustrade: 12 mm Tempered Glass + Stainless Steel Handrail.

#### Darazi Residence (Amyoun)

KARAM Engineering

Stainless Steel Grade 316

Balustrade: 15 mm Tempered Glass + Aluminum Handrail.

Balustrade: 15 mm Tempered Glass + Aluminum Handrail. Galvanized Steel U-Channel + Grout