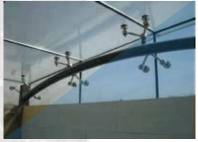

# SPIDER SYSTEM

#### SKYLIGHT AND SPIDER SYSTEM

Structural Glazing 10.10.4/25 air space / 8.8.4 Low E.

Stainless Steel Spider System Grade 316 including Tension rod tenders.

Aluminum Technal GXFX Reinforced Double Glazed. 6mm / 12mm air space 6mm.