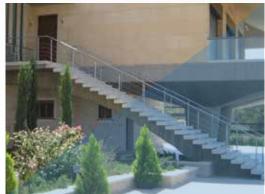

# BALUSTRADES

#### Pain D'or (Amyoun)

KARAM ENGINEERING

Balustrade: 15 mm Tempered Glass + Stainless Stell Handrail.

Balustrade: 12 mm Tempered Glass + Stainless Steel Handrail.

#### Darazi Residence (Amyoun)

KARAM Engineering

Stainless Steel Grade 316

Balustrade: 15 mm Tempered Glass + Aluminum Handrail.

Balustrade: 15 mm Tempered Glass + Aluminum Handrail. Galvanized Steel U-Channel + Grout