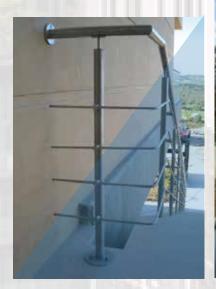

#### Darazi Residence (Amyoun)

KARAM Engineering

Stainless Steel Grade 316

Balustrade: 15 mm Tempered Glass + Aluminum Handrail.

Balustrade: 15 mm Tempered Glass + Aluminum Handrail. Galvanized Steel U-Channel + Grout