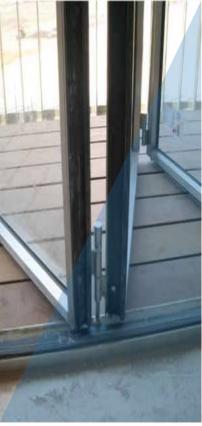

#### "RESIDENCE" (Ramlit el Bayda)

10 mm Tempered Float Glass

#### **ALUMINUM FOLDING SYSTEM**

6mm / 6mm air space / 6mm Tempered Float Glass

10 MM Tempered Float Glass