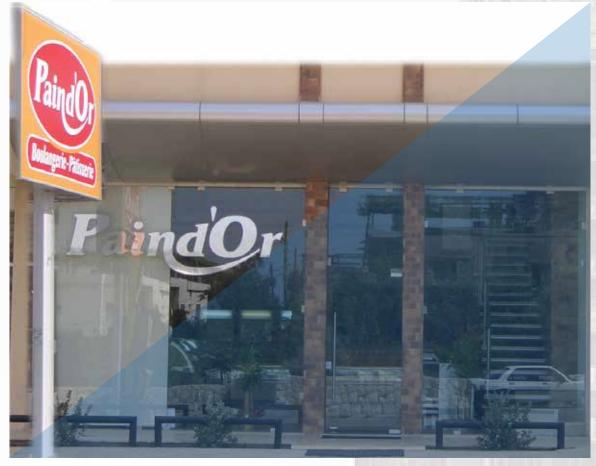

#### Pain D'or (Amyoun)

KARAM ENGINEERING

Balustrade: 15 mm Tempered Glass + Stainless Stell Handrail.

Balustrade: 12 mm Tempered Glass + Stainless Steel Handrail.