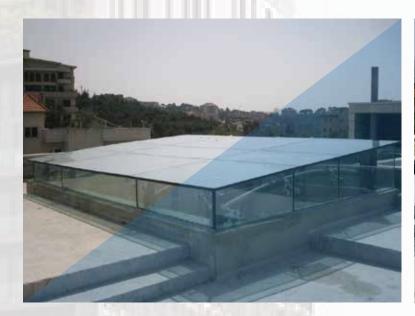

#### SKYLIGHT AND SPIDER SYSTEM

Structural Glazing 10.10.4/25 air space / 8.8.4 Low E.

Stainless Steel Spider System Grade 316 including Tension rod tenders.

Aluminum Technal GXFX Reinforced Double Glazed. 6mm / 12mm air space 6mm.

#### **Aluminum Curtain Wall System**

Skylight 32 mm Tempered Laminated Clear Glass

Balustrades: 15 mm Clear Tempered Glass