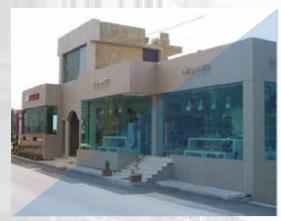

#### "ACHRAFIEH 402" (Beirut)

Aluminium System Sidem 2000

22 mm Clear Float Double Glazed Monoblock 4.5 cm Motorized