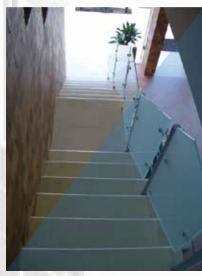

#### Darazi Residence (Amyoun)

KARAM Engineering

Stainless Steel Grade 316

Balustrade: 15 mm Tempered Glass + Aluminum Handrail.

Balustrade: 15 mm Tempered Glass + Aluminum Handrail. Galvanized Steel U-Channel + Grout