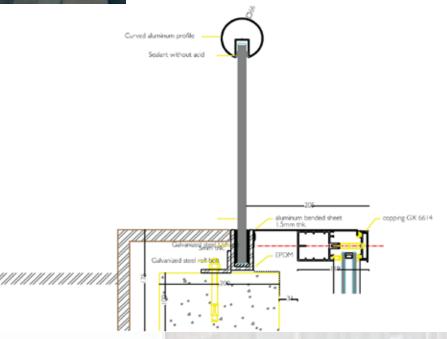

#### Darazi Residence (Amyoun)

KARAM Engineering

Stainless Steel Grade 316

Balustrade: 15 mm Tempered Glass + Aluminum Handrail.

Balustrade: 15 mm Tempered Glass + Aluminum Handrail. Galvanized Steel U-Channel + Grout